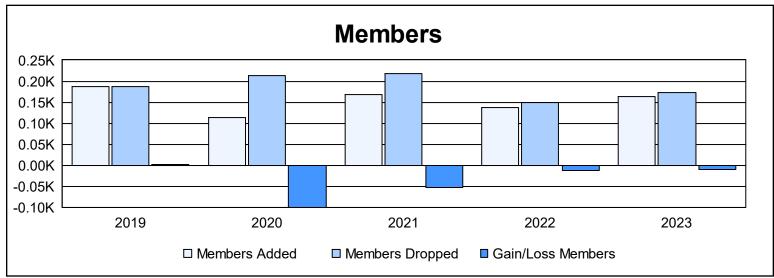

District 4 C6 As of June 2023 Cumulative

| Year      | New<br>Clubs | Dropped<br>Clubs | Gain/<br>Loss<br>Clubs | New<br>Members | Charter<br>Members | Reinstate<br>Members | Transfer<br>Members | Total<br>Member<br>Added | Total<br>Members<br>Dropped | Gain/<br>Loss<br>Members |
|-----------|--------------|------------------|------------------------|----------------|--------------------|----------------------|---------------------|--------------------------|-----------------------------|--------------------------|
| 2018-2019 | 4            | 0                | 4                      | 89             | 84                 | 10                   | 4                   | 187                      | 186                         | 1                        |
| 2019-2020 | 0            | 3                | -3                     | 87             | 18                 | 5                    | 3                   | 113                      | 213                         | -100                     |
| 2020-2021 | 2            | 4                | -2                     | 97             | 61                 | 2                    | 7                   | 167                      | 219                         | -52                      |
| 2021-2022 | 0            | 0                | 0                      | 124            | 5                  | 2                    | 5                   | 136                      | 148                         | -12                      |
| 2022-2023 | 1            | 4                | -3                     | 114            | 22                 | 10                   | 17                  | 163                      | 172                         | -9                       |
| Average   | 1            | 2                | -1                     | 102            | 38                 | 6                    | 7                   | 153                      | 188                         | -34                      |