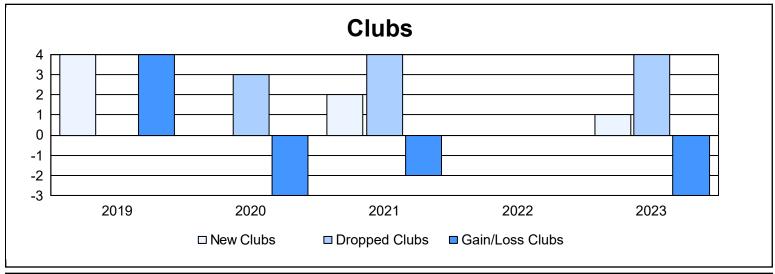

District 4 C6 As of June 2023 Cumulative

| Year      | New<br>Clubs | Dropped<br>Clubs | Gain/<br>Loss<br>Clubs | New<br>Members | Charter<br>Members | Reinstate<br>Members | Transfer<br>Members | Total<br>Member<br>Added | Total<br>Members<br>Dropped | Gain/<br>Loss<br>Members |
|-----------|--------------|------------------|------------------------|----------------|--------------------|----------------------|---------------------|--------------------------|-----------------------------|--------------------------|
| 2018-2019 | 4            | 0                | 4                      | 89             | 84                 | 10                   | 4                   | 187                      | 186                         | 1                        |
| 2019-2020 | 0            | 3                | -3                     | 87             | 18                 | 5                    | 3                   | 113                      | 213                         | -100                     |
| 2020-2021 | 2            | 4                | -2                     | 97             | 61                 | 2                    | 7                   | 167                      | 219                         | -52                      |
| 2021-2022 | 0            | 0                | 0                      | 124            | 5                  | 2                    | 5                   | 136                      | 148                         | -12                      |
| 2022-2023 | 1            | 4                | -3                     | 114            | 22                 | 10                   | 17                  | 163                      | 172                         | -9                       |
| Average   | 1            | 2                | -1                     | 102            | 38                 | 6                    | 7                   | 153                      | 188                         | -34                      |